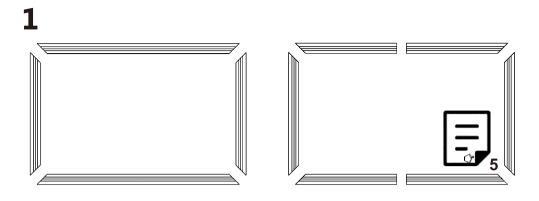

#### ▲ Directions:

Start at the Left side of the frame and attach the screen from the center working towards the sides with the Screen Clips. Attach the rest of the screen in the following order: Right side, top, then the bottom. Stretch the screen as necessary to remove any wrinkles.