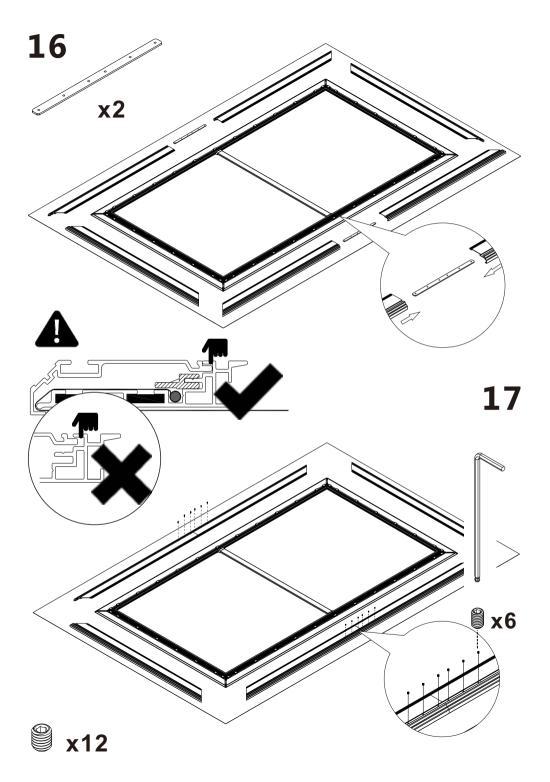

#### ULTRA FIXED FRAME SCREEN

### **USER MANUAL**



#### To the Owner

Thank you for purchasing our Ultra Thin Fixed Frame screen. Please take a moment to read the user manual before installing.

#### ▲ Directions:

Start at the Left side of the frame and attach the screen from the center working towards the sides with the Screen Clips. Attach the rest of the screen in the following order: Right side, top, then the bottom. Stretch the screen as necessary to remove any wrinkles.

#### () Screen care

Wet cleaning: with a soft towel moistened with water or diluted detergent (Do not use alcohol).



#### ACCESSORIES



#### ASSEMBLING



















### ₿ x24





















😪 x4