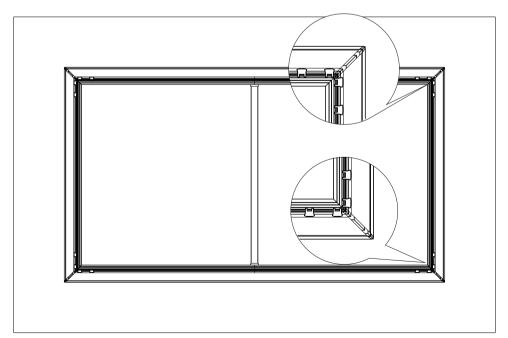

#### ▲ Directions:

Start at the Left side of the frame and attach the screen from the center working towards the sides with the Screen Clips. Attach the rest of the screen in the following order: Right side, top, then the bottom. Stretch the screen as necessary to remove any wrinkles.