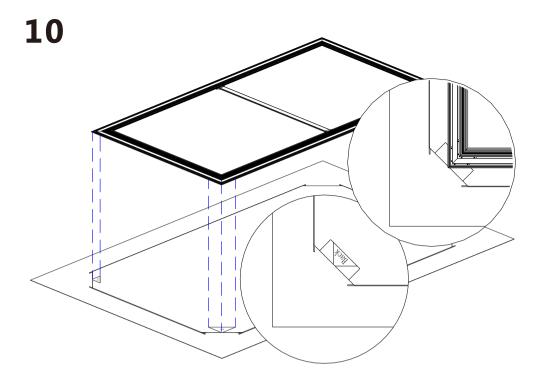

#### ULTRA FIXED FRAME SCREEN

### **USER MANUAL**



#### To the Owner

Thank you for purchasing our Ultra Thin Fixed Frame screen. Please take a moment to read the user manual before installing.

#### ▲ Directions:

Start at the Left side of the frame and attach the screen from the center working towards the sides with the Screen Clips. Attach the rest of the screen in the following order: Right side, top, then the bottom. Stretch the screen as necessary to remove any wrinkles.

#### () Screen care

Wet cleaning: with a soft towel moistened with water or diluted detergent (Do not use alcohol).



#### ACCESSORIES



#### ASSEMBLING



















### ₿ x24





















😪 x4