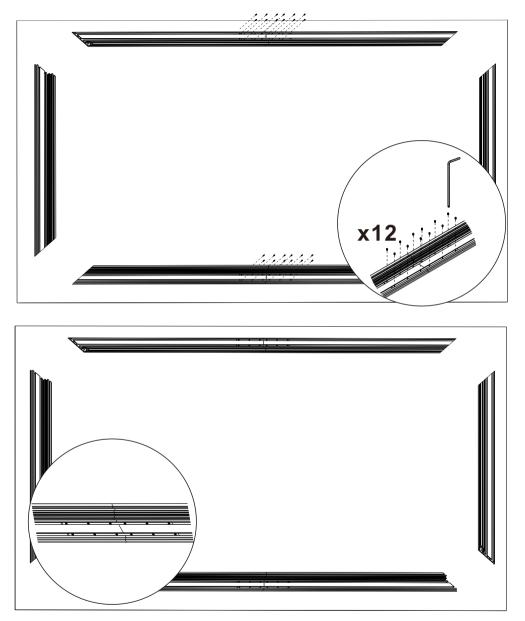

#### ULTRA FIXED FRAME SCREEN

### **USER MANUAL**



#### To the Owner

Thank you for purchasing our Ultra Thin Fixed Frame screen. Please take a moment to read the user manual before installing.

#### ▲ Directions:

Start at the Left side of the frame and attach the screen from the center working towards the sides with the Screen Clips. Attach the rest of the screen in the following order: Right side, top, then the bottom. Stretch the screen as necessary to remove any wrinkles.

#### () Screen care

Wet cleaning: with a soft towel moistened with water or diluted detergent (Do not use alcohol).



#### ACCESSORIES



#### ASSEMBLING



















### ₿ x24





















😪 x4