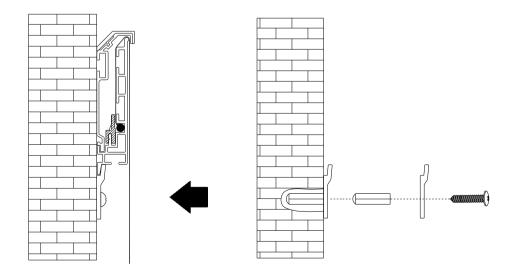

#### ULTRA FIXED FRAME SCREEN

### **USER MANUAL**



#### To the Owner

Thank you for purchasing our Ultra Thin Fixed Frame screen. Please take a moment to read the user manual before installing.

#### ▲ Directions:

Start at the Left side of the frame and attach the screen from the center working towards the sides with the Screen Clips. Attach the rest of the screen in the following order: Right side, top, then the bottom. Stretch the screen as necessary to remove any wrinkles.

#### () Screen care

Wet cleaning: with a soft towel moistened with water or diluted detergent (Do not use alcohol).



#### ACCESSORIES



#### ASSEMBLING



















### ₿ x24





















😪 x4