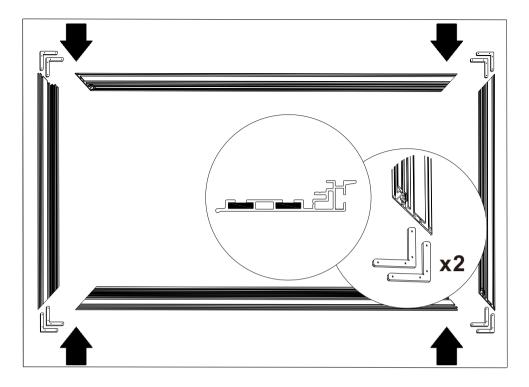

#### ULTRA FIXED FRAME SCREEN

### **USER MANUAL**



#### To the Owner

Thank you for purchasing our Ultra Thin Fixed Frame screen. Please take a moment to read the user manual before installing.

#### ▲ Directions:

Start at the Left side of the frame and attach the screen from the center working towards the sides with the Screen Clips. Attach the rest of the screen in the following order: Right side, top, then the bottom. Stretch the screen as necessary to remove any wrinkles.

#### () Screen care

Wet cleaning: with a soft towel moistened with water or diluted detergent (Do not use alcohol).



#### ACCESSORIES



#### ASSEMBLING



















### ₿ x24





















😪 x4