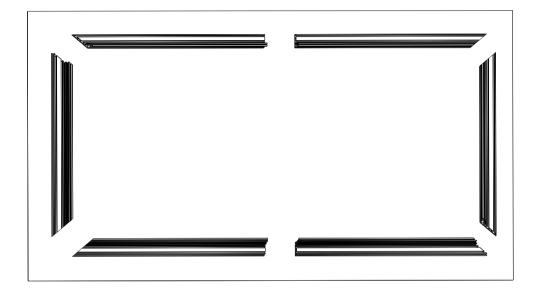

#### ULTRA FIXED FRAME SCREEN

### **USER MANUAL**



#### To the Owner

Thank you for purchasing our Ultra Thin Fixed Frame screen. Please take a moment to read the user manual before installing.

#### ▲ Directions:

Start at the Left side of the frame and attach the screen from the center working towards the sides with the Screen Clips. Attach the rest of the screen in the following order: Right side, top, then the bottom. Stretch the screen as necessary to remove any wrinkles.

#### () Screen care

Wet cleaning: with a soft towel moistened with water or diluted detergent (Do not use alcohol).



#### ACCESSORIES



#### ASSEMBLING



















### ₿ x24





















😪 x4