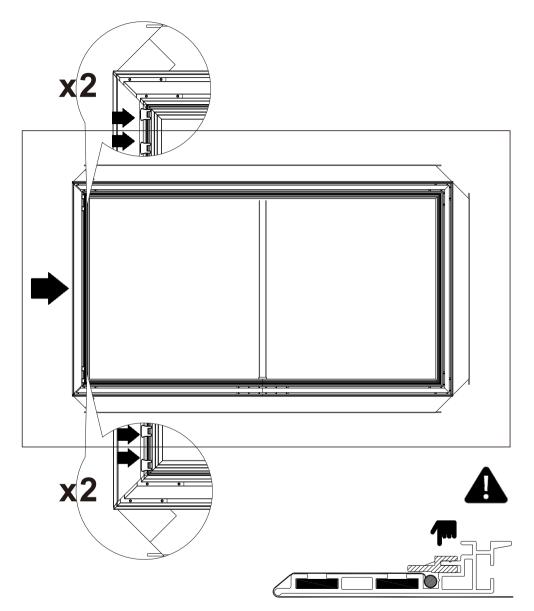

#### ▲ Directions:

Start at the Left side of the frame and attach the screen from the center working towards the sides with the Screen Clips. Attach the rest of the screen in the following order: Right side, top, then the bottom. Stretch the screen as necessary to remove any wrinkles.