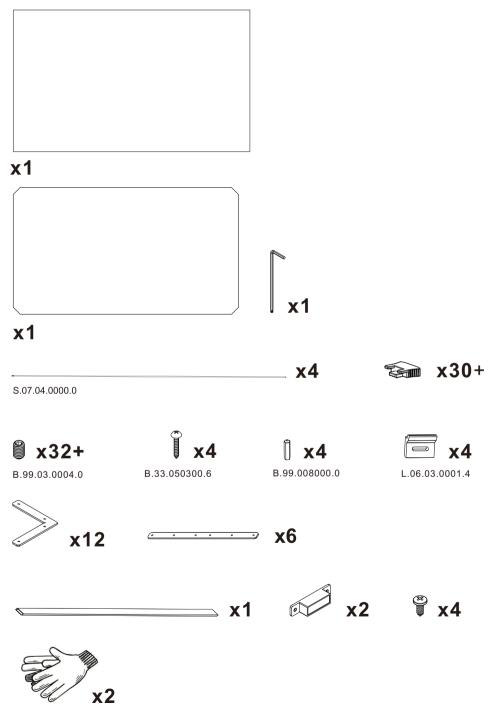

#### ULTRA FIXED FRAME SCREEN

### **USER MANUAL**



#### To the Owner

Thank you for purchasing our Ultra Thin Fixed Frame screen. Please take a moment to read the user manual before installing.

#### ▲ Directions:

Start at the Left side of the frame and attach the screen from the center working towards the sides with the Screen Clips. Attach the rest of the screen in the following order: Right side, top, then the bottom. Stretch the screen as necessary to remove any wrinkles.

#### () Screen care

Wet cleaning: with a soft towel moistened with water or diluted detergent (Do not use alcohol).



#### ACCESSORIES



#### ASSEMBLING



















### ₿ x24





















😪 x4