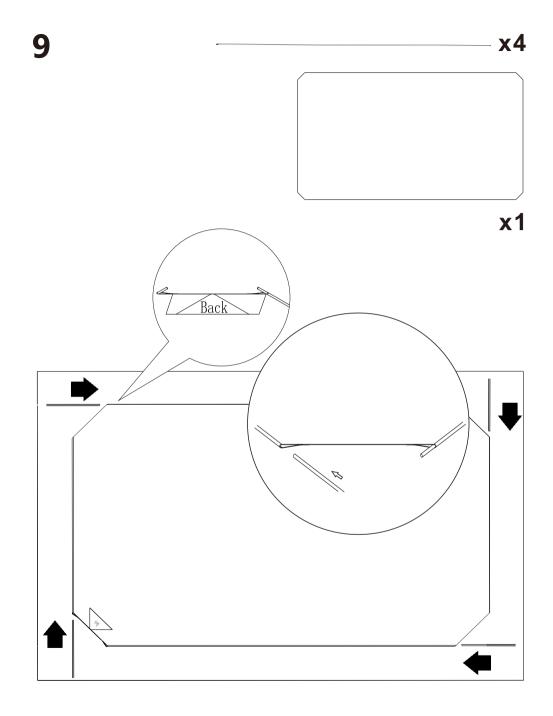

#### ULTRA FIXED FRAME SCREEN

### **USER MANUAL**



#### To the Owner

Thank you for purchasing our Ultra Thin Fixed Frame screen. Please take a moment to read the user manual before installing.

#### ▲ Directions:

Start at the Left side of the frame and attach the screen from the center working towards the sides with the Screen Clips. Attach the rest of the screen in the following order: Right side, top, then the bottom. Stretch the screen as necessary to remove any wrinkles.

#### () Screen care

Wet cleaning: with a soft towel moistened with water or diluted detergent (Do not use alcohol).



#### ACCESSORIES



#### ASSEMBLING



















### ₿ x24





















😪 x4