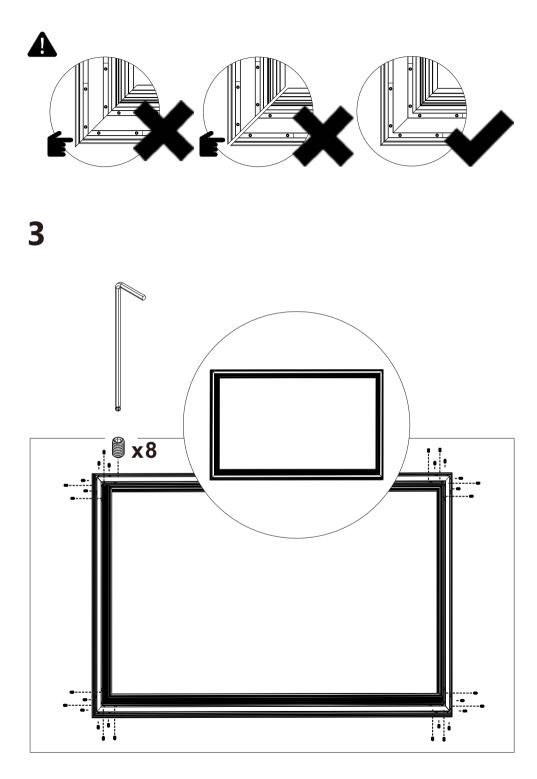

#### ULTRA FIXED FRAME SCREEN

### **USER MANUAL**



#### To the Owner

Thank you for purchasing our Ultra Thin Fixed Frame screen. Please take a moment to read the user manual before installing.

#### ▲ Directions:

Start at the Left side of the frame and attach the screen from the center working towards the sides with the Screen Clips. Attach the rest of the screen in the following order: Right side, top, then the bottom. Stretch the screen as necessary to remove any wrinkles.

#### () Screen care

Wet cleaning: with a soft towel moistened with water or diluted detergent (Do not use alcohol).



#### ACCESSORIES



#### ASSEMBLING



















### ₿ x24





















😪 x4