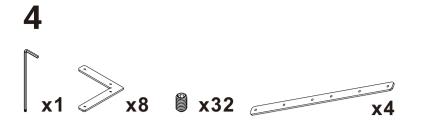

#### ULTRA FIXED FRAME SCREEN

### **USER MANUAL**



#### To the Owner

Thank you for purchasing our Ultra Thin Fixed Frame screen. Please take a moment to read the user manual before installing.

#### ▲ Directions:

Start at the Left side of the frame and attach the screen from the center working towards the sides with the Screen Clips. Attach the rest of the screen in the following order: Right side, top, then the bottom. Stretch the screen as necessary to remove any wrinkles.

#### () Screen care

Wet cleaning: with a soft towel moistened with water or diluted detergent (Do not use alcohol).



#### ACCESSORIES



#### ASSEMBLING



















### ₿ x24





















😪 x4