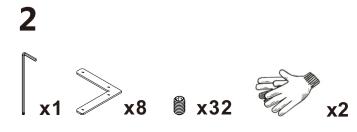

#### ULTRA FIXED FRAME SCREEN

### **USER MANUAL**



#### To the Owner

Thank you for purchasing our Ultra Thin Fixed Frame screen. Please take a moment to read the user manual before installing.

#### ▲ Directions:

Start at the Left side of the frame and attach the screen from the center working towards the sides with the Screen Clips. Attach the rest of the screen in the following order: Right side, top, then the bottom. Stretch the screen as necessary to remove any wrinkles.

#### () Screen care

Wet cleaning: with a soft towel moistened with water or diluted detergent (Do not use alcohol).



#### ACCESSORIES



#### ASSEMBLING



















### ₿ x24





















😪 x4