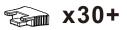

#### ▲ Directions:

Start at the Left side of the frame and attach the screen from the center working towards the sides with the Screen Clips. Attach the rest of the screen in the following order: Right side, top, then the bottom. Stretch the screen as necessary to remove any wrinkles.