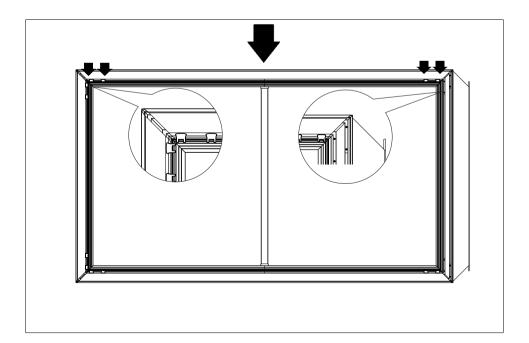

#### ULTRA FIXED FRAME SCREEN

### **USER MANUAL**



#### To the Owner

Thank you for purchasing our Ultra Thin Fixed Frame screen. Please take a moment to read the user manual before installing.

#### ▲ Directions:

Start at the Left side of the frame and attach the screen from the center working towards the sides with the Screen Clips. Attach the rest of the screen in the following order: Right side, top, then the bottom. Stretch the screen as necessary to remove any wrinkles.

#### () Screen care

Wet cleaning: with a soft towel moistened with water or diluted detergent (Do not use alcohol).



#### ACCESSORIES



#### ASSEMBLING



















### ₿ x24





















😪 x4