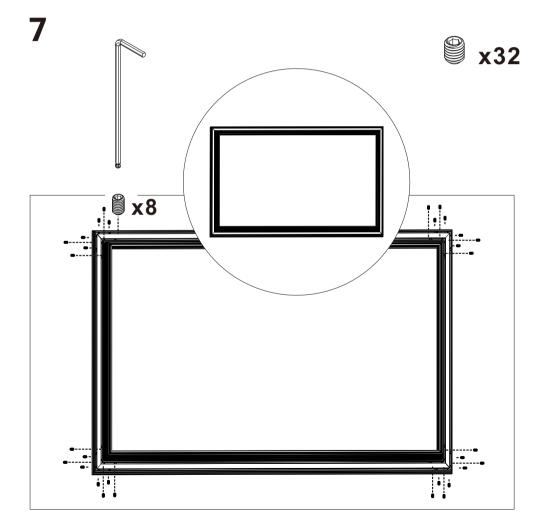

#### ULTRA FIXED FRAME SCREEN

### **USER MANUAL**



#### To the Owner

Thank you for purchasing our Ultra Thin Fixed Frame screen. Please take a moment to read the user manual before installing.

#### ▲ Directions:

Start at the Left side of the frame and attach the screen from the center working towards the sides with the Screen Clips. Attach the rest of the screen in the following order: Right side, top, then the bottom. Stretch the screen as necessary to remove any wrinkles.

#### () Screen care

Wet cleaning: with a soft towel moistened with water or diluted detergent (Do not use alcohol).



#### ACCESSORIES



#### ASSEMBLING



















### ₿ x24





















😪 x4