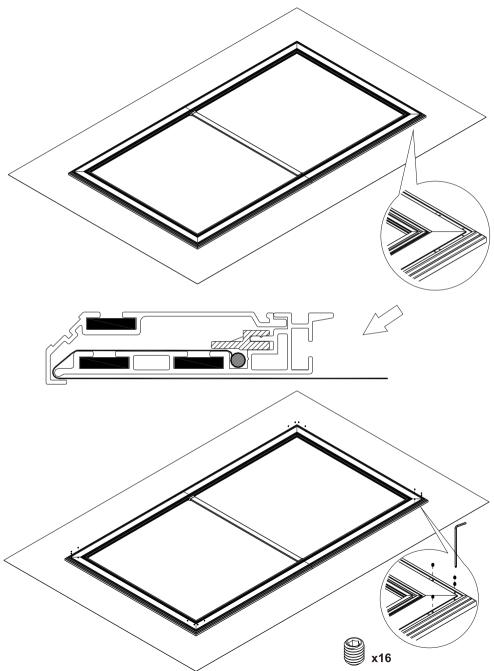

#### ULTRA FIXED FRAME SCREEN

### **USER MANUAL**



#### To the Owner

Thank you for purchasing our Ultra Thin Fixed Frame screen. Please take a moment to read the user manual before installing.

#### ▲ Directions:

Start at the Left side of the frame and attach the screen from the center working towards the sides with the Screen Clips. Attach the rest of the screen in the following order: Right side, top, then the bottom. Stretch the screen as necessary to remove any wrinkles.

#### () Screen care

Wet cleaning: with a soft towel moistened with water or diluted detergent (Do not use alcohol).



#### ACCESSORIES



#### ASSEMBLING



















### ₿ x24





















😪 x4