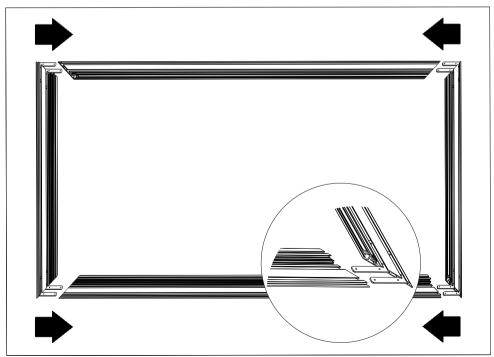

#### ULTRA FIXED FRAME SCREEN

### **USER MANUAL**



#### To the Owner

Thank you for purchasing our Ultra Thin Fixed Frame screen. Please take a moment to read the user manual before installing.

#### ▲ Directions:

Start at the Left side of the frame and attach the screen from the center working towards the sides with the Screen Clips. Attach the rest of the screen in the following order: Right side, top, then the bottom. Stretch the screen as necessary to remove any wrinkles.

#### () Screen care

Wet cleaning: with a soft towel moistened with water or diluted detergent (Do not use alcohol).



#### ACCESSORIES



#### ASSEMBLING



















### ₿ x24





















😪 x4