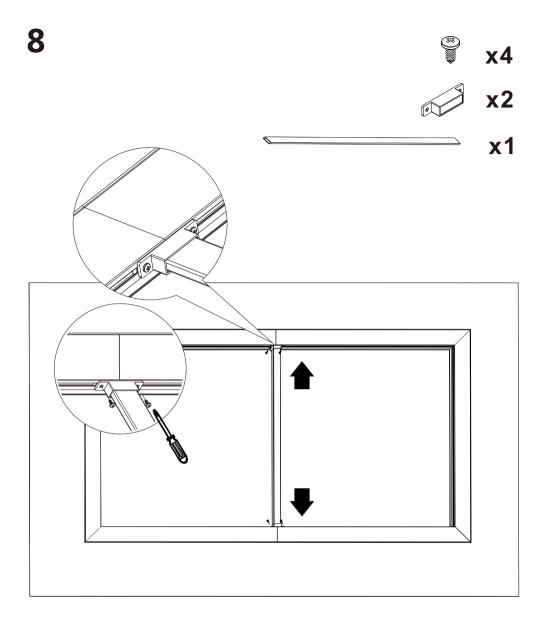

#### ULTRA FIXED FRAME SCREEN

### **USER MANUAL**



#### To the Owner

Thank you for purchasing our Ultra Thin Fixed Frame screen. Please take a moment to read the user manual before installing.

#### ▲ Directions:

Start at the Left side of the frame and attach the screen from the center working towards the sides with the Screen Clips. Attach the rest of the screen in the following order: Right side, top, then the bottom. Stretch the screen as necessary to remove any wrinkles.

#### () Screen care

Wet cleaning: with a soft towel moistened with water or diluted detergent (Do not use alcohol).



#### ACCESSORIES



#### ASSEMBLING



















### ₿ x24





















😪 x4