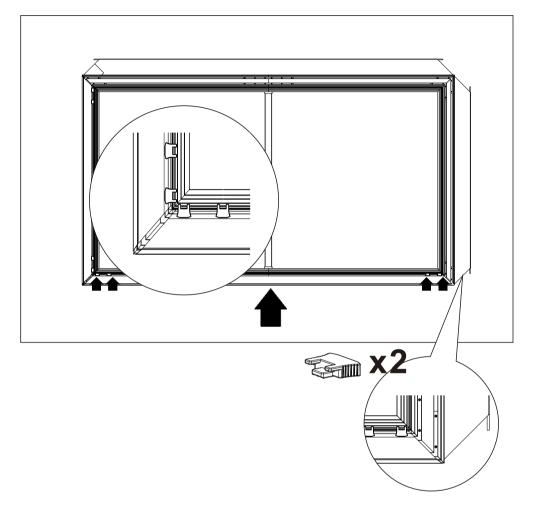

#### ▲ Directions:

Start at the Left side of the frame and attach the screen from the center working towards the sides with the Screen Clips. Attach the rest of the screen in the following order: Right side, top, then the bottom. Stretch the screen as necessary to remove any wrinkles.