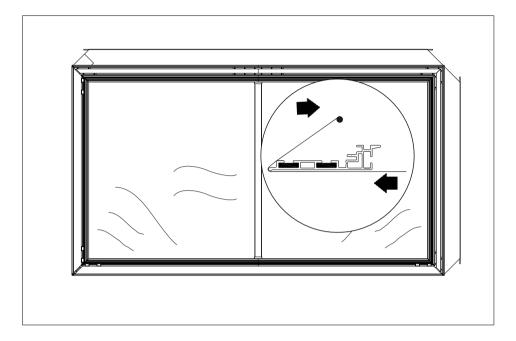

#### ▲ Directions:

Start at the Left side of the frame and attach the screen from the center working towards the sides with the Screen Clips. Attach the rest of the screen in the following order: Right side, top, then the bottom. Stretch the screen as necessary to remove any wrinkles.