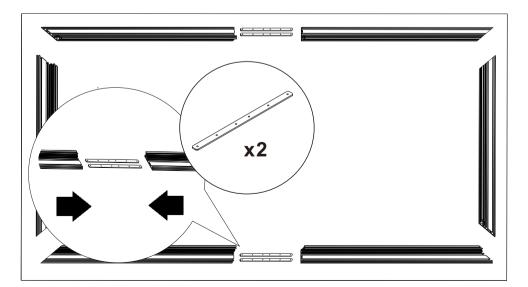

#### ULTRA FIXED FRAME SCREEN

### **USER MANUAL**



#### To the Owner

Thank you for purchasing our Ultra Thin Fixed Frame screen. Please take a moment to read the user manual before installing.

#### ▲ Directions:

Start at the Left side of the frame and attach the screen from the center working towards the sides with the Screen Clips. Attach the rest of the screen in the following order: Right side, top, then the bottom. Stretch the screen as necessary to remove any wrinkles.

#### () Screen care

Wet cleaning: with a soft towel moistened with water or diluted detergent (Do not use alcohol).



#### ACCESSORIES



#### ASSEMBLING



















### ₿ x24





















😪 x4