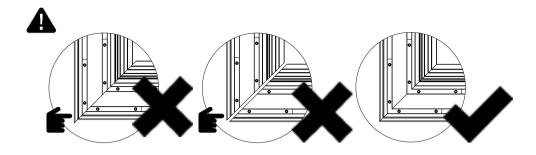

#### ULTRA FIXED FRAME SCREEN

### **USER MANUAL**



#### To the Owner

Thank you for purchasing our Ultra Thin Fixed Frame screen. Please take a moment to read the user manual before installing.

#### ▲ Directions:

Start at the Left side of the frame and attach the screen from the center working towards the sides with the Screen Clips. Attach the rest of the screen in the following order: Right side, top, then the bottom. Stretch the screen as necessary to remove any wrinkles.

#### () Screen care

Wet cleaning: with a soft towel moistened with water or diluted detergent (Do not use alcohol).



#### ACCESSORIES



#### ASSEMBLING



















### ₿ x24





















😪 x4