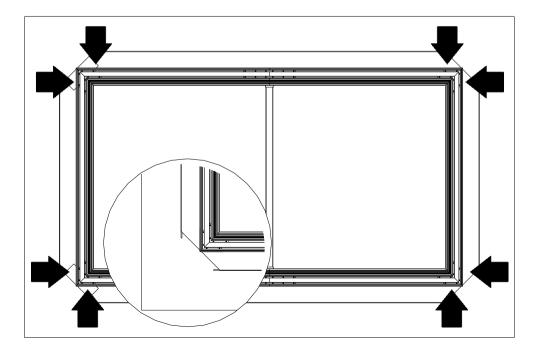

#### ULTRA FIXED FRAME SCREEN

### **USER MANUAL**



#### To the Owner

Thank you for purchasing our Ultra Thin Fixed Frame screen. Please take a moment to read the user manual before installing.

#### ▲ Directions:

Start at the Left side of the frame and attach the screen from the center working towards the sides with the Screen Clips. Attach the rest of the screen in the following order: Right side, top, then the bottom. Stretch the screen as necessary to remove any wrinkles.

#### () Screen care

Wet cleaning: with a soft towel moistened with water or diluted detergent (Do not use alcohol).



#### ACCESSORIES



#### ASSEMBLING



















### ₿ x24





















😪 x4