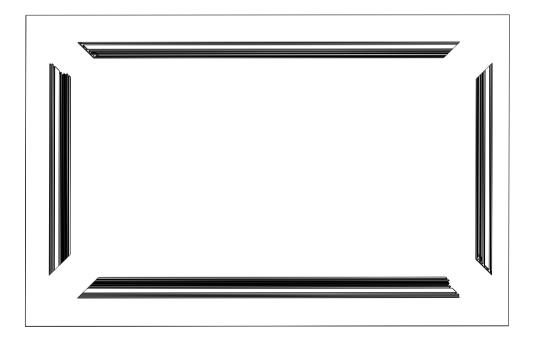

#### ULTRA FIXED FRAME SCREEN

### **USER MANUAL**



#### To the Owner

Thank you for purchasing our Ultra Thin Fixed Frame screen. Please take a moment to read the user manual before installing.

#### ▲ Directions:

Start at the Left side of the frame and attach the screen from the center working towards the sides with the Screen Clips. Attach the rest of the screen in the following order: Right side, top, then the bottom. Stretch the screen as necessary to remove any wrinkles.

#### () Screen care

Wet cleaning: with a soft towel moistened with water or diluted detergent (Do not use alcohol).



#### ACCESSORIES



#### ASSEMBLING



















### ₿ x24





















😪 x4