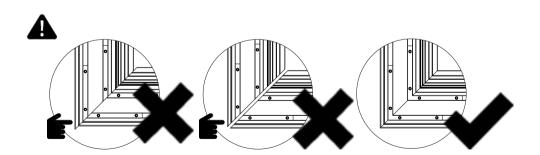

#### ULTRA FIXED FRAME SCREEN

### **USER MANUAL**



#### To the Owner

Thank you for purchasing our Ultra Thin Fixed Frame screen. Please take a moment to read the user manual before installing.

#### ▲ Directions:

Start at the Left side of the frame and attach the screen from the center working towards the sides with the Screen Clips. Attach the rest of the screen in the following order: Right side, top, then the bottom. Stretch the screen as necessary to remove any wrinkles.

#### () Screen care

Wet cleaning: with a soft towel moistened with water or diluted detergent (Do not use alcohol).



#### ACCESSORIES



#### ASSEMBLING



















### ₿ x24





















😪 x4