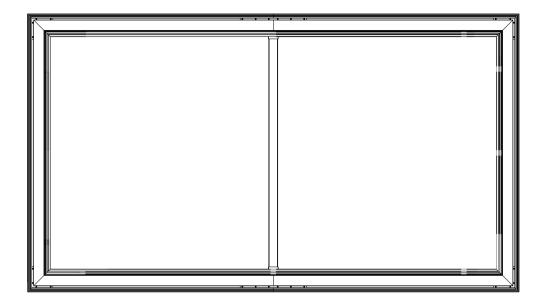

#### ULTRA FIXED FRAME SCREEN

### **USER MANUAL**



#### To the Owner

Thank you for purchasing our Ultra Thin Fixed Frame screen. Please take a moment to read the user manual before installing.

#### ▲ Directions:

Start at the Left side of the frame and attach the screen from the center working towards the sides with the Screen Clips. Attach the rest of the screen in the following order: Right side, top, then the bottom. Stretch the screen as necessary to remove any wrinkles.

#### () Screen care

Wet cleaning: with a soft towel moistened with water or diluted detergent (Do not use alcohol).



#### ACCESSORIES



#### ASSEMBLING



















### ₿ x24





















😪 x4