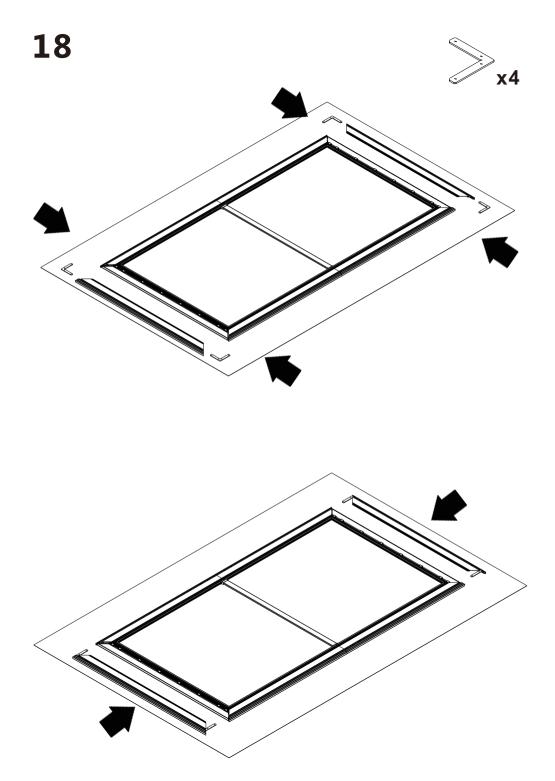

#### ULTRA FIXED FRAME SCREEN

### **USER MANUAL**



#### To the Owner

Thank you for purchasing our Ultra Thin Fixed Frame screen. Please take a moment to read the user manual before installing.

#### ▲ Directions:

Start at the Left side of the frame and attach the screen from the center working towards the sides with the Screen Clips. Attach the rest of the screen in the following order: Right side, top, then the bottom. Stretch the screen as necessary to remove any wrinkles.

#### () Screen care

Wet cleaning: with a soft towel moistened with water or diluted detergent (Do not use alcohol).



#### ACCESSORIES



#### ASSEMBLING



















### ₿ x24





















😪 x4