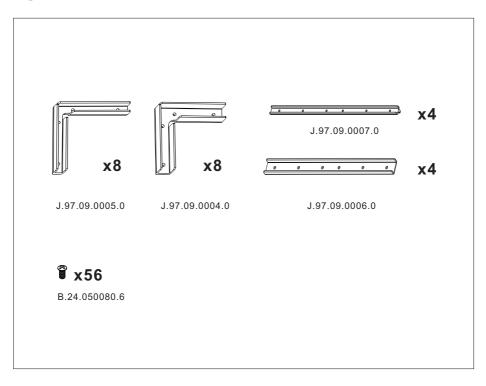

ine detergent diluted liquid (Do not use such as alcohol, ether or other kind of liquor).

| Parts  | Ash                                         | Impurity                                                                                                |
|--------|---------------------------------------------|---------------------------------------------------------------------------------------------------------|
| Casing | Rid the little dusty<br>with feather duster | Clean with a mild soap solution,<br>then dry with cotton cloth,<br>take care to avoid casing scratching |
| Fabric | Clean the dusty with feather duster         | Brush the dirty with cotton cloth                                                                       |



#### **ACCESSORIES**



### **ASSEMBLING**

























\$.07.04.0000.0























HiViLux GmbH Nordring 30 45894 Gelsenkirchen Germany Fax: 0209-59031367 Mobil:0162-4039463

E-Mail: info@hivilux.de