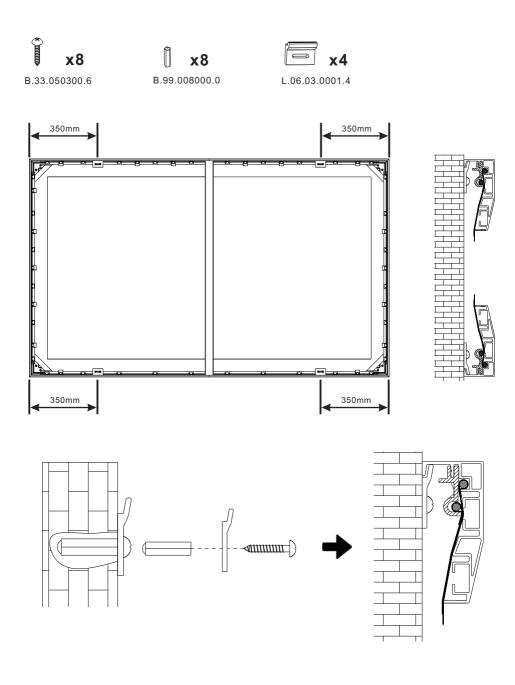

#### **ACCESSORIES**

### **ASSEMBLING**

\$.07.04.0000.0

HiViLux GmbH Nordring 30 45894 Gelsenkirchen Germany Fax: 0209-59031367 Mobil:0162-4039463

E-Mail: info@hivilux.de