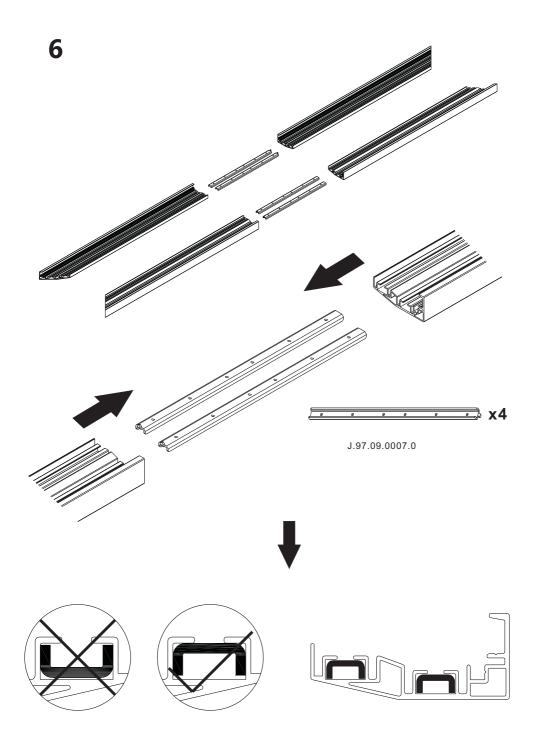

### **ASSEMBLING**

\$.07.04.0000.0

HiViLux GmbH Nordring 30 45894 Gelsenkirchen Germany Fax: 0209-59031367 Mobil:0162-4039463

E-Mail: info@hivilux.de