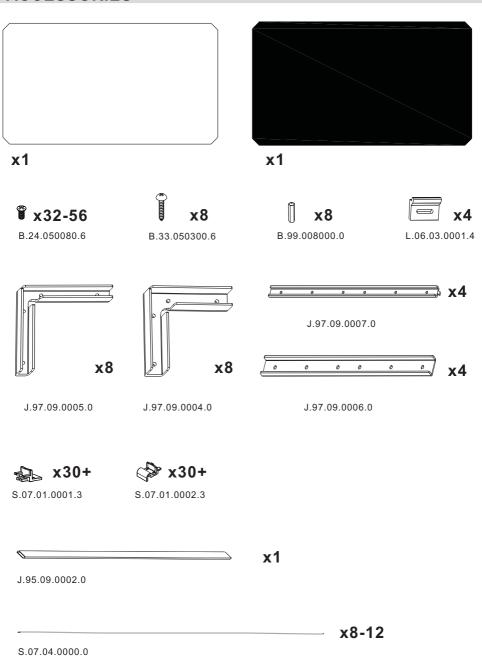

istened with water or weak alkaline detergent diluted liquid (Do not use such as alcohol, ether or other kind of liquor).

| Parts  | Ash                                         | Impurity                                                                                                |
|--------|---------------------------------------------|---------------------------------------------------------------------------------------------------------|
| Casing | Rid the little dusty<br>with feather duster | Clean with a mild soap solution,<br>then dry with cotton cloth,<br>take care to avoid casing scratching |
| Fabric | Clean the dusty with feather duster         | Brush the dirty with cotton cloth                                                                       |



#### **ACCESSORIES**



### **ASSEMBLING**

























\$.07.04.0000.0























HiViLux GmbH Nordring 30 45894 Gelsenkirchen Germany Fax: 0209-59031367 Mobil:0162-4039463

E-Mail: info@hivilux.de