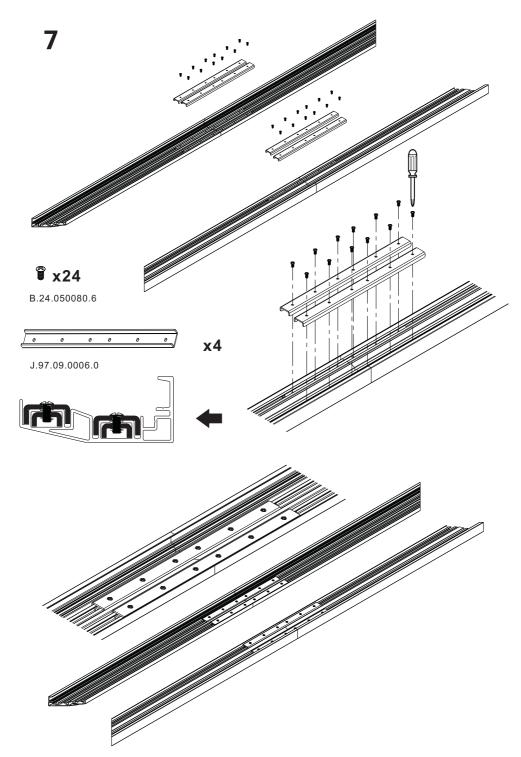

### **ASSEMBLING**

\$.07.04.0000.0

HiViLux GmbH Nordring 30 45894 Gelsenkirchen Germany Fax: 0209-59031367 Mobil:0162-4039463

E-Mail: info@hivilux.de