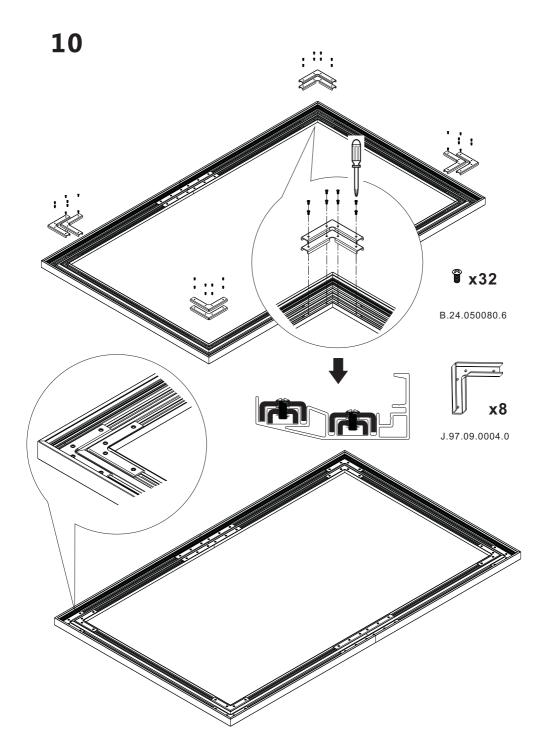

### **ASSEMBLING**

\$.07.04.0000.0

HiViLux GmbH Nordring 30 45894 Gelsenkirchen Germany Fax: 0209-59031367 Mobil:0162-4039463

E-Mail: info@hivilux.de