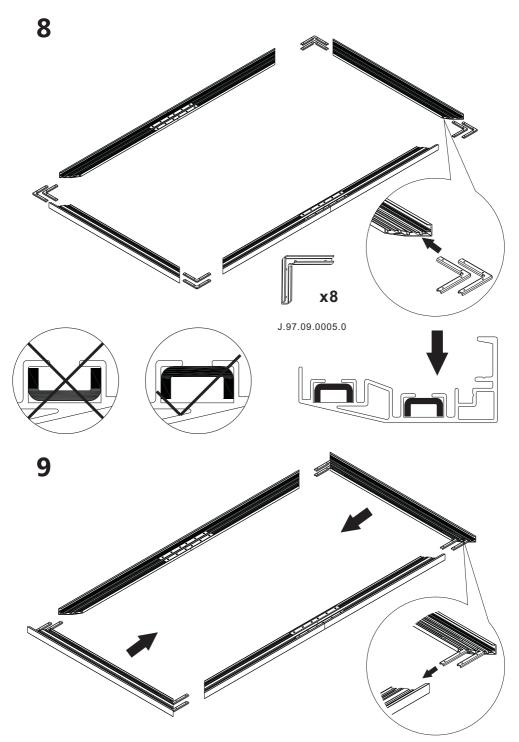

### **ASSEMBLING**

\$.07.04.0000.0

HiViLux GmbH Nordring 30 45894 Gelsenkirchen Germany Fax: 0209-59031367 Mobil:0162-4039463

E-Mail: info@hivilux.de