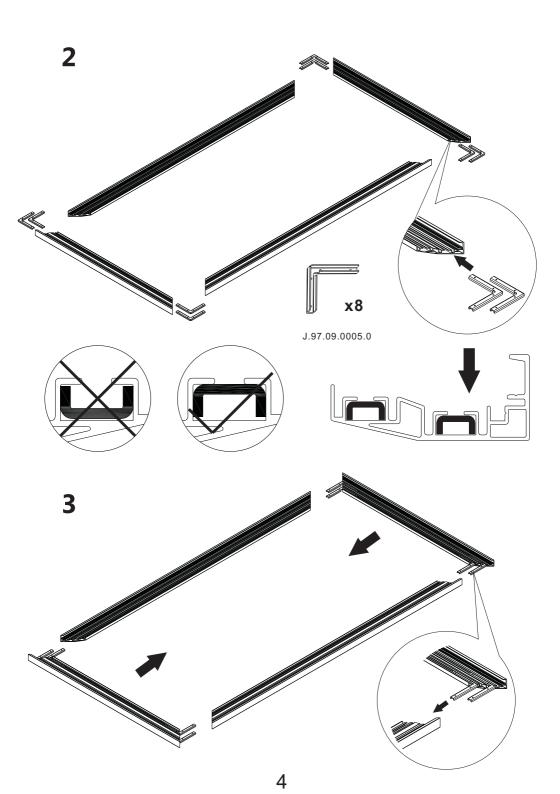

### **ASSEMBLING**

\$.07.04.0000.0

HiViLux GmbH Nordring 30 45894 Gelsenkirchen Germany Fax: 0209-59031367 Mobil:0162-4039463

E-Mail: info@hivilux.de