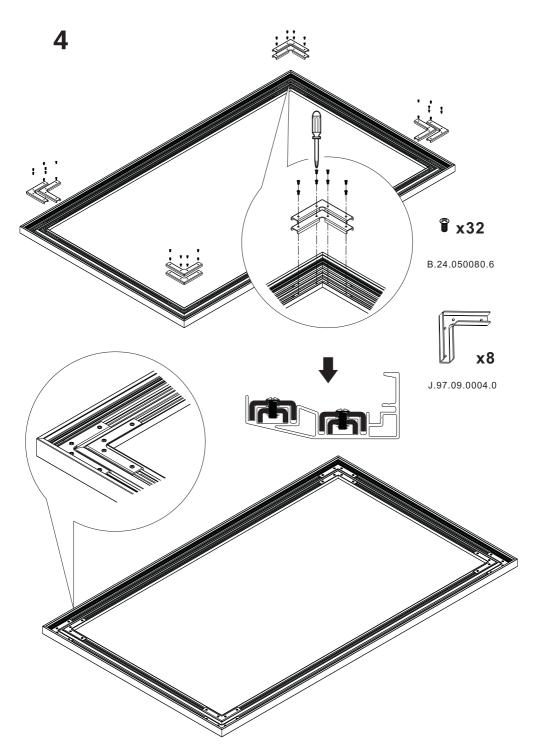

### **ASSEMBLING**

\$.07.04.0000.0

HiViLux GmbH Nordring 30 45894 Gelsenkirchen Germany Fax: 0209-59031367 Mobil:0162-4039463

E-Mail: info@hivilux.de