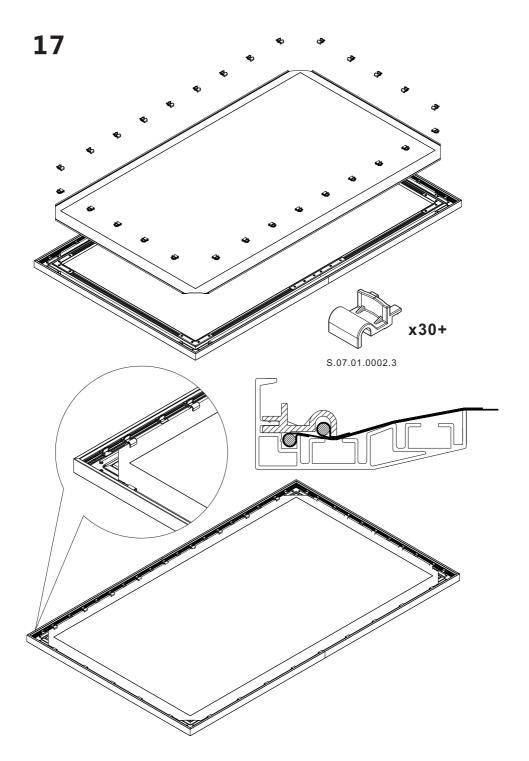

#### **ACCESSORIES**

### **ASSEMBLING**

\$.07.04.0000.0

HiViLux GmbH Nordring 30 45894 Gelsenkirchen Germany Fax: 0209-59031367 Mobil:0162-4039463

E-Mail: info@hivilux.de